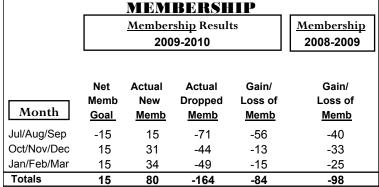

| New<br>Club<br><u>Goal</u>       | Actual<br>New<br><u>Clubs</u> | Actual<br>Dropped<br><u>Clubs</u> | Gain/<br>Loss of<br><u>Clubs</u> | Gain/<br>Loss of<br><u>Clubs</u> |
| Jul/Aug/Sep | 0                                | 0                             | 0                                 | 0                                | 0                                |
| Oct/Nov/Dec | 1                                | 0                             | 0                                 | 0                                | 0                                |
| Jan/Feb/Mar | 1                                | 0                             | -2                                | -2                               | -1                               |

-2

**CLUBS** 





## YTD Status Quo Clubs 2009-2010









## **Gender Comparison 2009-2010**