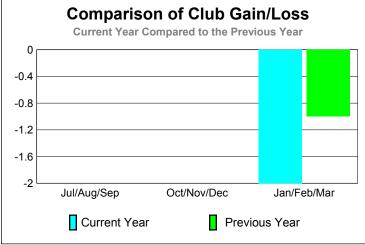

## GMT: HOWARD PATRICK LEE Location: TURKEY GMT CA: 4

-1

|             | <u>Club</u> Results<br>2009-2010 |                               |                                   |                                  | <u>Clubs</u><br>2008-2009        |
|-------------|----------------------------------|-------------------------------|-----------------------------------|----------------------------------|----------------------------------|
| Month       | New<br>Club<br><u>Goal</u>       | Actual<br>New<br><u>Clubs</u> | Actual<br>Dropped<br><u>Clubs</u> | Gain/<br>Loss of<br><u>Clubs</u> | Gain/<br>Loss of<br><u>Clubs</u> |
| Jul/Aug/Sep | 0                                | 0                             | 0                                 | 0                                | 0                                |
| Oct/Nov/Dec | 1                                | 0                             | 0                                 | 0                                | 0                                |
| Jan/Feb/Mar | 1                                | 0                             | -2                                | -2                               | -1                               |