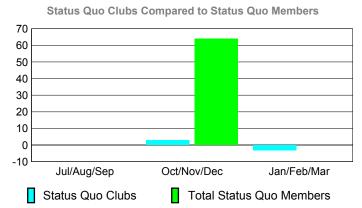

| New<br>Club<br><u>Goal</u>       | Actual<br>New<br><u>Clubs</u> | Actual<br>Dropped<br><u>Clubs</u> | Gain/<br>Loss of<br><u>Clubs</u> | Gain/<br>Loss of<br><u>Clubs</u> |
| Jul/Aug/Sep | 0                                | 0                             | 0                                 | 0                                | 0                                |
| Oct/Nov/Dec | 1                                | 0                             | 0                                 | 0                                | 0                                |
| Jan/Feb/Mar | 1                                | 0                             | -2                                | -2                               | -1                               |

-2

**CLUBS** 





## YTD Status Quo Clubs 2009-2010









## **Gender Comparison 2009-2010**