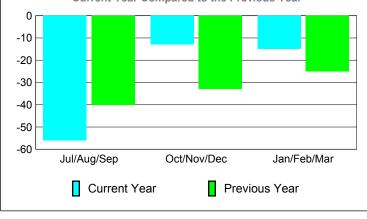

## GMT: HOWARD PATRICK LEE Location: TURKEY GMT CA: 4

-1

|             | <u>Club</u> Results<br>2009-2010 |                               |                                   |                                  | <u>Clubs</u><br>2008-2009        |
|-------------|----------------------------------|-------------------------------|-----------------------------------|----------------------------------|----------------------------------|
| Month       | New<br>Club<br><u>Goal</u>       | Actual<br>New<br><u>Clubs</u> | Actual<br>Dropped<br><u>Clubs</u> | Gain/<br>Loss of<br><u>Clubs</u> | Gain/<br>Loss of<br><u>Clubs</u> |
| Jul/Aug/Sep | 0                                | 0                             | 0                                 | 0                                | 0                                |
| Oct/Nov/Dec | 1                                | 0                             | 0                                 | 0                                | 0                                |
| Jan/Feb/Mar | 1                                | 0                             | -2                                | -2                               | -1                               |