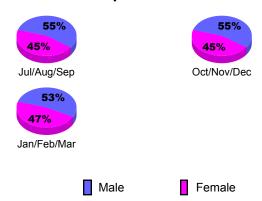

l<br>New<br><u>Clubs</u> | Actual<br>Dropped<br><u>Clubs</u> | Gain/<br>Loss of<br><u>Clubs</u> | Gain/<br>Loss of<br><u>Clubs</u> |
| Jul/Aug/Sep | 0                                | 0                             | 0                                 | 0                                | 0                                |
| Oct/Nov/Dec | 1                                | 0                             | 0                                 | 0                                | 0                                |
| Jan/Feb/Mar | 1                                | 0                             | -2                                | -2                               | -1                               |

-2

**CLUBS** 





## YTD Status Quo Clubs 2009-2010









## **Gender Comparison 2009-2010**