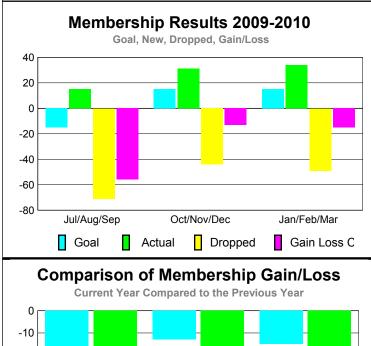

## GMT: HOWARD PATRICK LEE Location: TURKEY GMT CA: 4

-1

|             | <u>Club</u> Results<br>2009-2010 |                               |                                   |                                  | <u>Clubs</u><br>2008-2009        |
|-------------|----------------------------------|-------------------------------|-----------------------------------|----------------------------------|----------------------------------|
| Month       | New<br>Club<br><u>Goal</u>       | Actual<br>New<br><u>Clubs</u> | Actual<br>Dropped<br><u>Clubs</u> | Gain/<br>Loss of<br><u>Clubs</u> | Gain/<br>Loss of<br><u>Clubs</u> |
| Jul/Aug/Sep | 0                                | 0                             | 0                                 | 0                                | 0                                |
| Oct/Nov/Dec | 1                                | 0                             | 0                                 | 0                                | 0                                |
| Jan/Feb/Mar | 1                                | 0                             | -2                                | -2                               | -1                               |