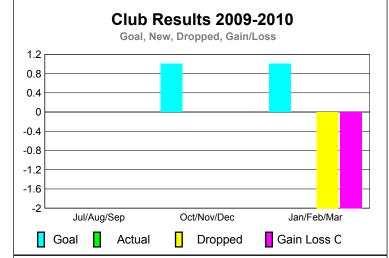

## GMT: HOWARD PATRICK LEE Location: TURKEY GMT CA: 4

-1

|             | <u>Club</u> Results<br>2009-2010 |                               |                                   |                                  | <u>Clubs</u><br>2008-2009        |
|-------------|----------------------------------|-------------------------------|-----------------------------------|----------------------------------|----------------------------------|
| Month       | New<br>Club<br><u>Goal</u>       | Actual<br>New<br><u>Clubs</u> | Actual<br>Dropped<br><u>Clubs</u> | Gain/<br>Loss of<br><u>Clubs</u> | Gain/<br>Loss of<br><u>Clubs</u> |
| Jul/Aug/Sep | 0                                | 0                             | 0                                 | 0                                | 0                                |
| Oct/Nov/Dec | 1                                | 0                             | 0                                 | 0                                | 0                                |
| Jan/Feb/Mar | 1                                | 0                             | -2                                | -2                               | -1                               |